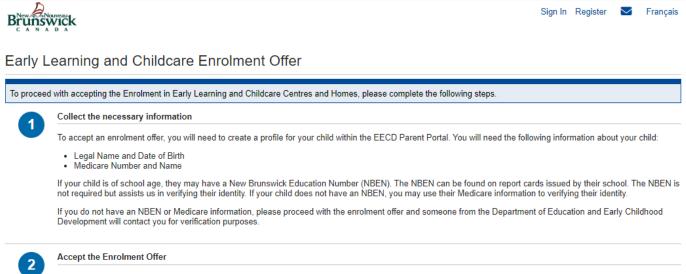

# Step 2 – Collecting the Necessary Information

Once you have received the enrolment offer from your childcare provider, you will register your child in the Parent Portal by entering their:

CHECK Name CHECK Date of birth CHECK Medicare information or CHECK New Brunswick Education Number (NBEN)\*

\* You may already have this if your child attends school. This can be found on your child's report card. If you don't have a NBEN, please use your child's Medicare number.