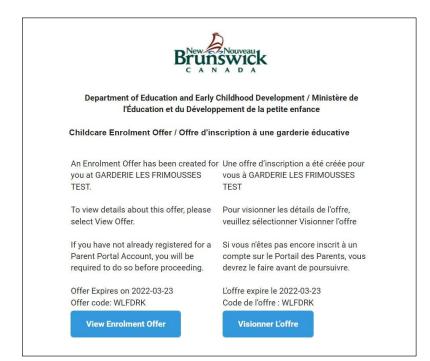

# Step 1 – Receiving Your Enrolment Offer from Your Childcare Provider

Your childcare provider has sent you an email confirming the details of your childcare arrangement. This is your enrolment offer and will look like this: