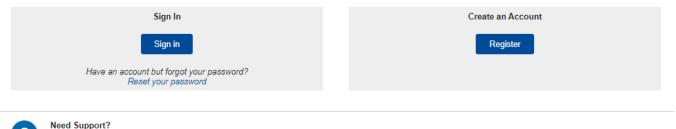

## Step 3 – Creating an Account in the Parent Portal

If you are visiting the Portal for the first time and don't have an account, you will need to create one by entering your email address and creating a password. It's fast, secure and easy.